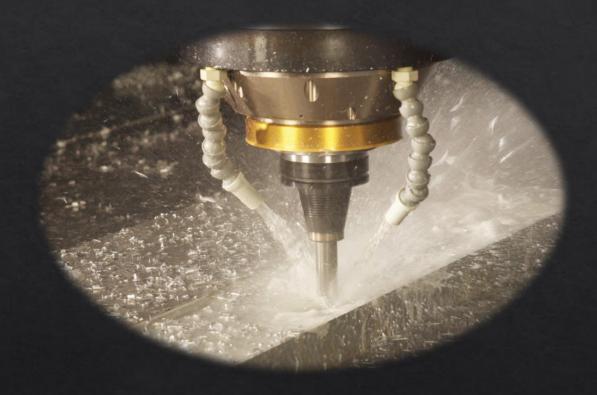

### Smart Resources

CNC Machining Centers and CNC Lathes Models 2015-2019

#### **CNC** Lathes

Distance between centers (1000mm) - 40.0"
Tipping diameter (400mm) - 16.0"

#### Milling Machine: 4 axes

**V** X axis Max. **(1000mm) - 40.0**"

**?** Y axis Max. **(500mm) - 20.0**"

🗘 Z axis Max. (600mm) - 22.5"

4th axis