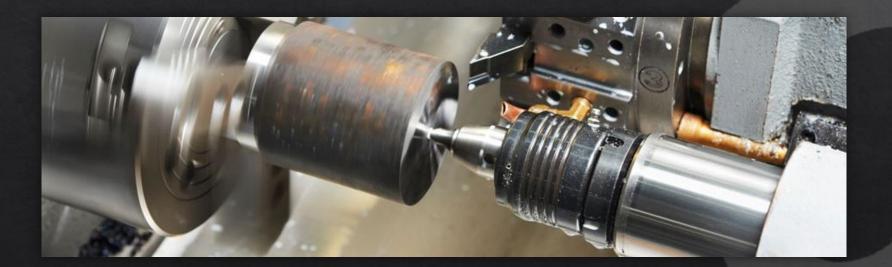

#### **CNC** Lathes

Distance between centers (1000mm) - 40.0"
Tipping diameter (400mm) - 16.0"