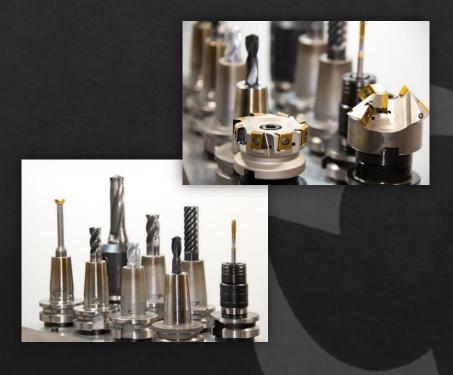

### Smart Resources

CNC Machining Centers and CNC Lathes Models 2015-2019

#### Milling Machine: 4 axes

**V** X axis Max. **(1000mm) - 40.0**"

**?** Y axis Max. **(500mm) - 20.0**"

🗘 Z axis Max. (600mm) - 22.5"

4th axis